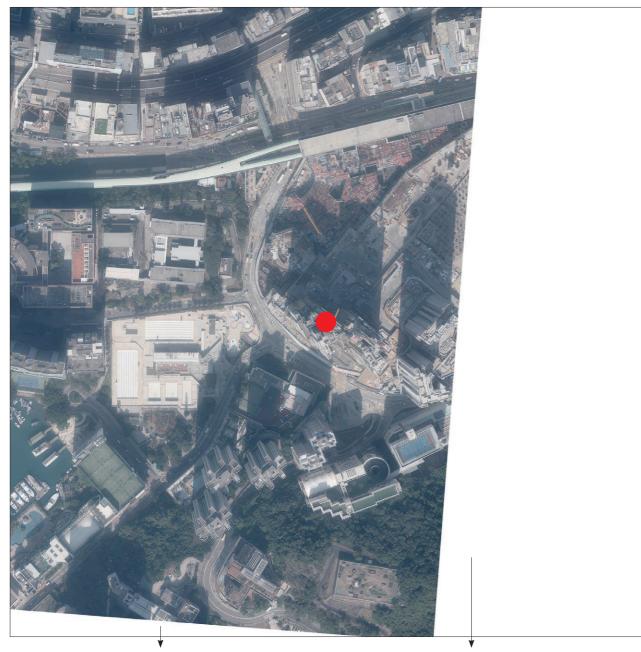

# AERIAL PHOTOGRAPH OF THE PHASE

These blank areas fall outside the coverage of the relevant aerial photograph 鳥瞰照片並不覆蓋本空白範圍

Location of the Phase

#### 備註:

- 1. 摘錄自地政總署測繪處於2022年1月11日在6,900呎的飛行高度拍攝之鳥瞰照片(照片編號為E146051C)
- 2. 香港特別行政區政府地政總署測繪處版權所有,未經許可,不得複製。
- 3. 由於期數邊界不規則的技術原因,鳥瞰照片所顯示之範圍可能多於《一手住宅物業銷售條例》所要求顯示的範圍。
- 4. 賣方亦建議準買家到有關期數地盤作實地考察,以對該期數、其周邊地區的環境及附近的公共設施有較佳的了解。
- 5. 期數的鳥瞰照片之副本可於期數的售樓處開放時間內免費查閱。

#### Notes:

- 1. Adopted from part of the aerial photograph taken by the Survey and Mapping Office of Lands Department at a flying height of 6,900 feet on 11 January 2022 (Photo No. E146051C).
- 2. Survey and Mapping Office, Lands Department, The Government of HKSAR © Copyright reserved reproduction by permission only.
- 3. Due to the technical reason that the boundary of the Phase is irregular, the aerial photograph may show area more than the area required under the Residential Properties (First-hand Sales) Ordinance.
- 4. The Vendor also advises prospective purchasers to conduct on-site visit for a better understanding of the Phase, its surrounding environment and the public facilities nearby.
- 5. Copy of the aerial photograph of the Phase is available for free inspection at the sales office of the Phase during opening hours.