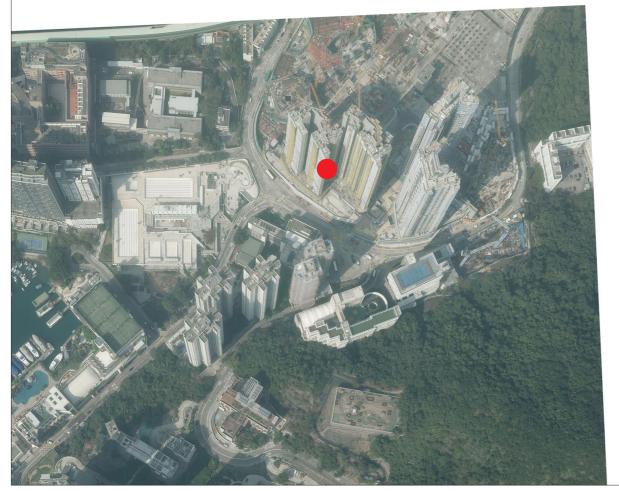

期數的位置 Location of the Phase

#### 備註:

- 1. 摘錄自地政總署測繪處於2020年7月24日在3,000呎的飛行高度拍攝之鳥瞰照片(照片編號為E101229C)。
- 2. 香港特別行政區政府地政總署測繪處版權所有,未經許可,不得複製。
- 3. 由於期數邊界不規則的技術原因, 鳥瞰照片所顯示之範圍可能多於《一手住宅物業銷售條例》所要求顯示的 範圍。
- 4. 賣方亦建議準買家到有關期數地盤作實地考察,以對該期數、其周邊地區的環境及附近的公共設施有較佳的了解。
- 5. 期數的鳥瞰照片之副本可於期數的售樓處開放時間內免費查閱。

#### Notes

- 1. Adopted from part of the aerial photograph taken by the Survey and Mapping Office of Lands Department at a flying height of 3,000 feet on 24 July 2020 (Photo No. E101229C).
- 2. Survey and Mapping Office, Lands Department, The Government of HKSAR © Copyright reserved reproduction by permission only.
- 3. Due to the technical reason that the boundary of the Phase is irregular, the aerial photograph may show area more than the area required under the Residential Properties (First-hand Sales) Ordinance.
- 4. The Vendor also advises prospective purchasers to conduct on-site visit for a better understanding of the Phase, its surrounding environment and the public facilities nearby.
- 5. Copy of the aerial photograph of the Phase is available for free inspection at the sales office of the Phase during opening hours.