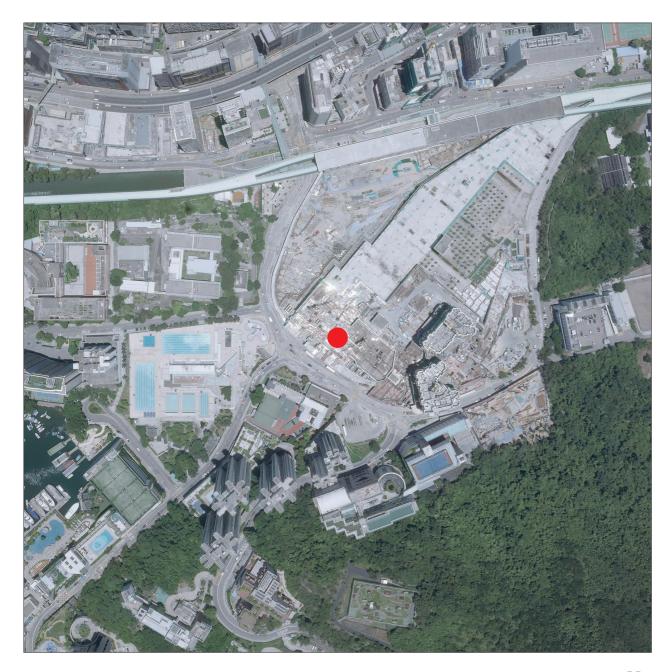

期數的位置 Location of the Phase

#### 備註:

- 1. 摘錄自地政總署測繪處於2020年7月24日在3,000呎的飛行高度拍攝之鳥瞰照片(照片編號為E101229C)。
- 2. 香港特別行政區政府地政總署測繪處版權所有,未經許可,不得複製。
- 3. 由於期數邊界不規則的技術原因, 鳥瞰照片所顯示之範圍可能多於《一手住宅物業銷售條例》所要求顯示的 範圍。
- 4. 賣方亦建議準買家到有關期數地盤作實地考察,以對該期數、其周邊地區的環境及附近的公共設施有較佳的了解。
- 5. 期數的鳥瞰照片之副本可於期數的售樓處開放時間內免費查閱。

#### Notes

- 1. Adopted from part of the aerial photograph taken by the Survey and Mapping Office of Lands Department at a flying height of 3,000 feet on 24 July 2020 (Photo No. E101229C).
- 2. Survey and Mapping Office, Lands Department, The Government of HKSAR © Copyright reserved reproduction by permission only.
- 3. Due to the technical reason that the boundary of the Phase is irregular, the aerial photograph may show area more than the area required under the Residential Properties (First-hand Sales) Ordinance.
- 4. The Vendor also advises prospective purchasers to conduct on-site visit for a better understanding of the Phase, its surrounding environment and the public facilities nearby.
- 5. Copy of the aerial photograph of the Phase is available for free inspection at the sales office of the Phase during opening hours.